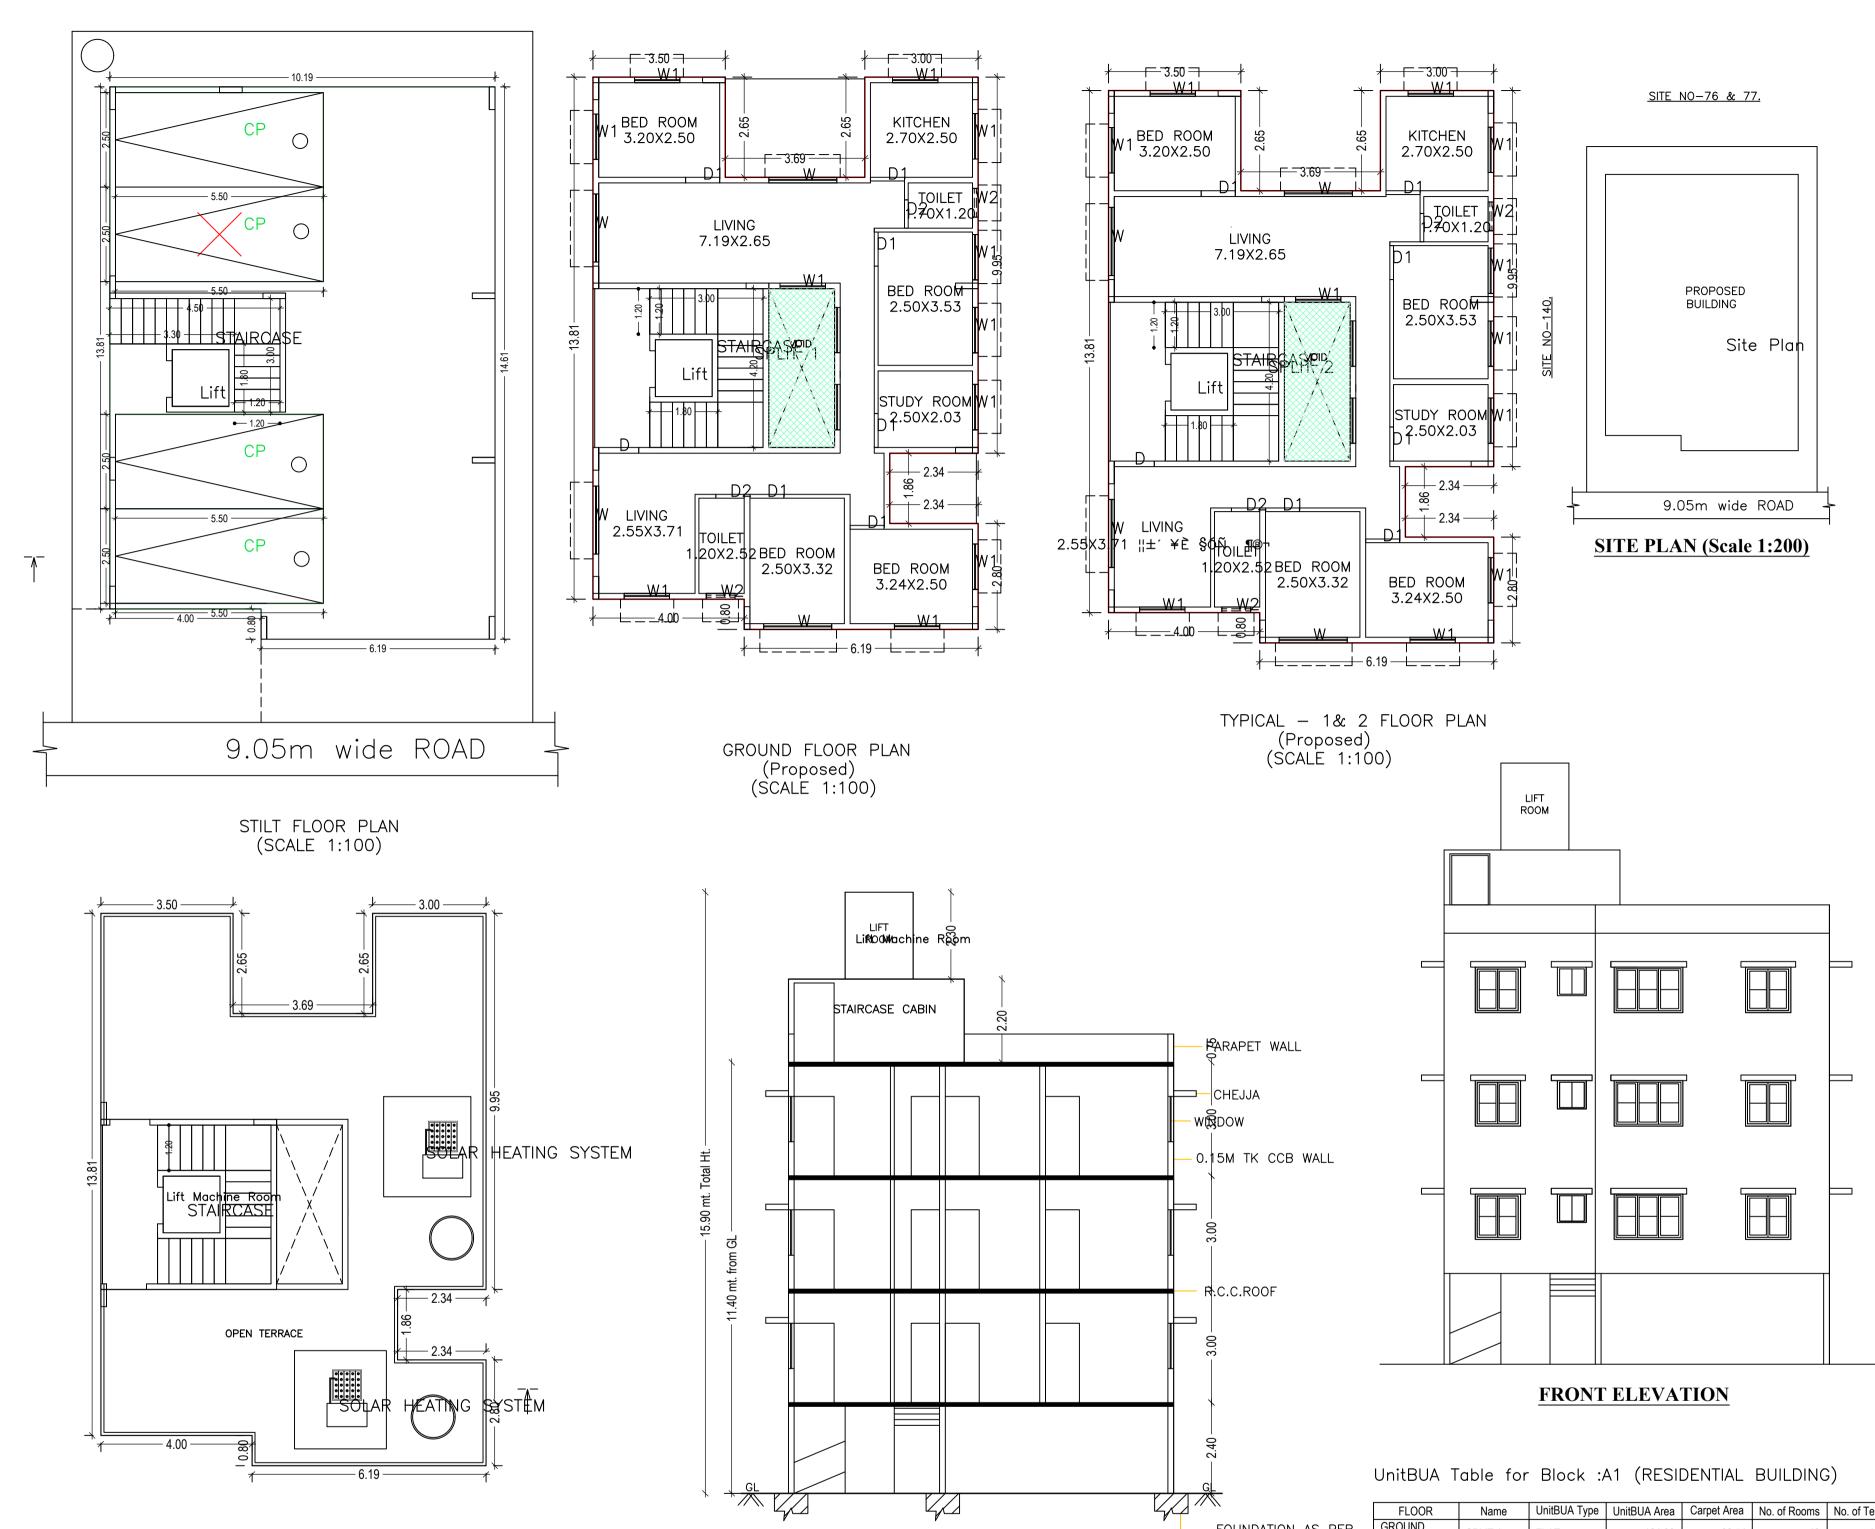

**SECTION ON A-A** 

FOUNDATION AS PER SOIL CONDITION

Tnmt (No.)

3.00

| FLOOR                        | Name    | UnitBUA Type | UnitBUA Area | Carpet Area | No. of Rooms | No. of Tenement |
|------------------------------|---------|--------------|--------------|-------------|--------------|-----------------|
| GROUND<br>FLOOR PLAN         | SPLIT 1 | FLAT         | 121.99       | 93.51       | 10           | 1               |
| TYPICAL - 1&<br>2 FLOOR PLAN | SPLIT 2 | FLAT         | 121.99       | 93.51       | 10           | 2               |
| Total:                       | -       | -            | 365.96       | 280.53      | 30           | 3               |